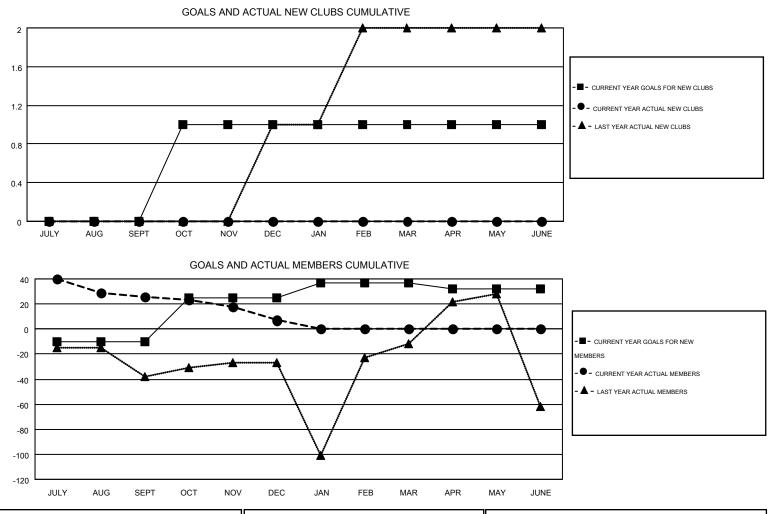

## GMT: GARY WONG

| GMT | CA | 1 |
|-----|----|---|
| 0   | 0  | 1 |

|                                             |                  | Clubs     |                  |                  |               |                    | Members                                |                    |                  |
|---------------------------------------------|------------------|-----------|------------------|------------------|---------------|--------------------|----------------------------------------|--------------------|------------------|
| RESULTS FOR 2014-2015 RESULTS FOR 2014-2015 |                  |           | 5                |                  |               |                    |                                        |                    |                  |
| QUARTER                                     | NEW CLUB<br>GOAL | NEW CLUBS | DROPPED<br>CLUBS | NET<br>GAIN/LOSS | QUARTER       | NEW MEMBER<br>GOAL | CHARTER AND<br>NEW<br>MEMBERS<br>ADDED | DROPPED<br>MEMBERS | NET<br>GAIN/LOSS |
| JULY/AUG/SEPT                               | 0                | 0         | 0                | 0                | JULY/AUG/SEPT | -10                | 101                                    | 75                 | 26               |
| OCT/NOV/DEC                                 | 1                | 0         | 0                | 0                | OCT/NOV/DEC   | 35                 | 54                                     | 73                 | -19              |
| JAN/FEB/MAR                                 | 0                | 0         | 0                | 0                | JAN/FEB/MAR   | 12                 | 0                                      | 0                  | 0                |
| APR/MAY/JUNE                                | 0                | 0         | 0                | 0                | APR/MAY/JUNE  | -5                 | 0                                      | 0                  | 0                |